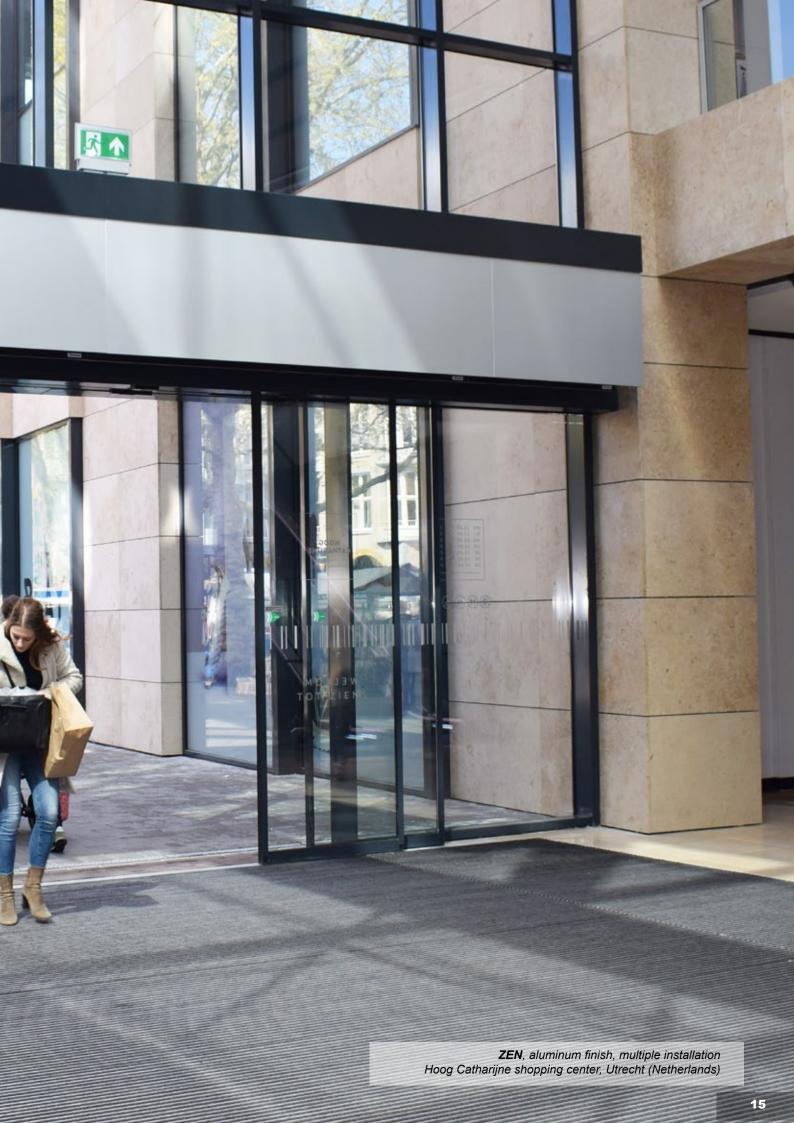

Decorative, minimalist and elegant, the new ZEN air curtain makes it the favorite of architects and designers to include in their projects. Apart from seamlessly integrate into any space, ZEN can become an active part of the decor and premises ambience offering more features than a standard air curtain.

On several occasions, the front panel has been used to signal an exit or indicate a path (as is the case of Barcelona airport). Many other times it has also been customised to include one or more clocks, textures, logos, backlightning, brand names, slogans, etc.