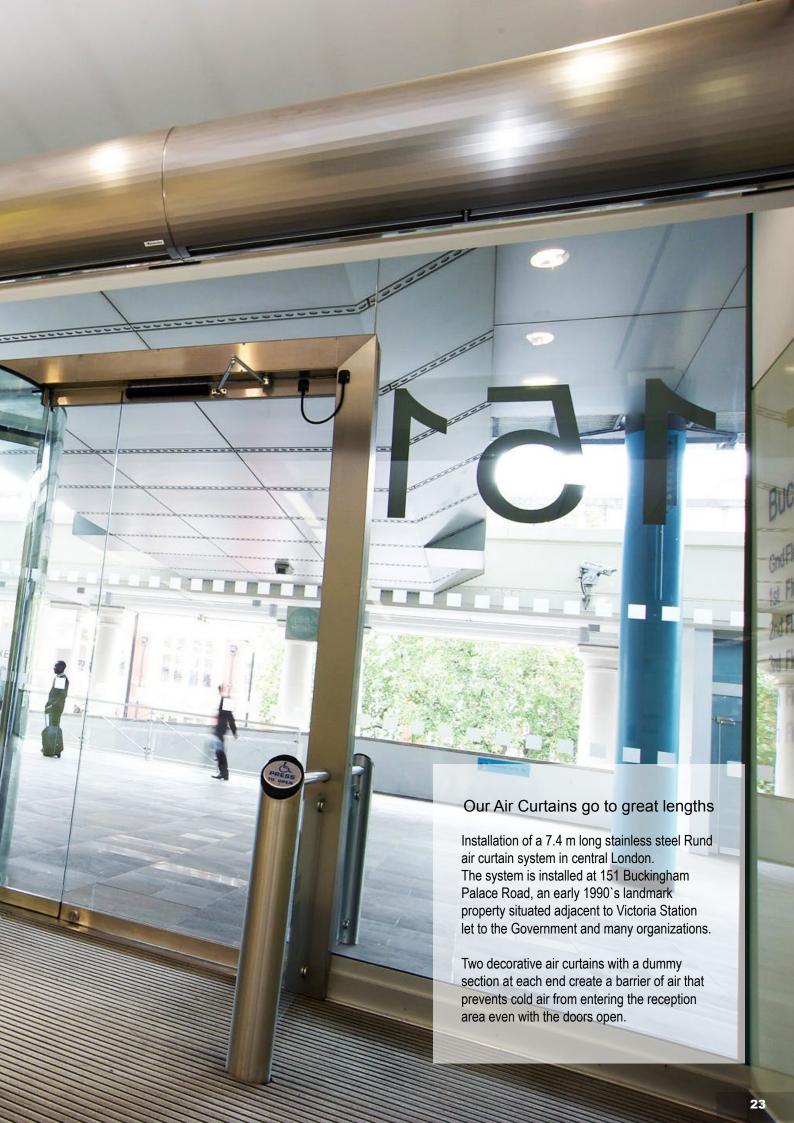

## **RUND**Decorative Column

02

Decorative air curtain RUND, cylindrical in shape, is ideal for entrances and buildings where class, elegance and majesty is required.

Vertically installed on one or both sides of the door; horizontally above the entrance or encompassing large distances, RUND air curtains integrate seamlessly with the surrounding environment as an architectural column element.

This air curtain has a wide range of accessories and configurations to suit any need that requires the installation:

With stainless steel cylindrical arms to the wall or ceiling, with goalposts over the door, suspended with steel rods or vertical standing, versatility makes each installation "sui generis".

With self-supporting steel frame panels, finished in epoxy-polyester paint RAL 9016 white or gray RAL 9006 as standard. Other colors or stainless steel polished finishes available under request.