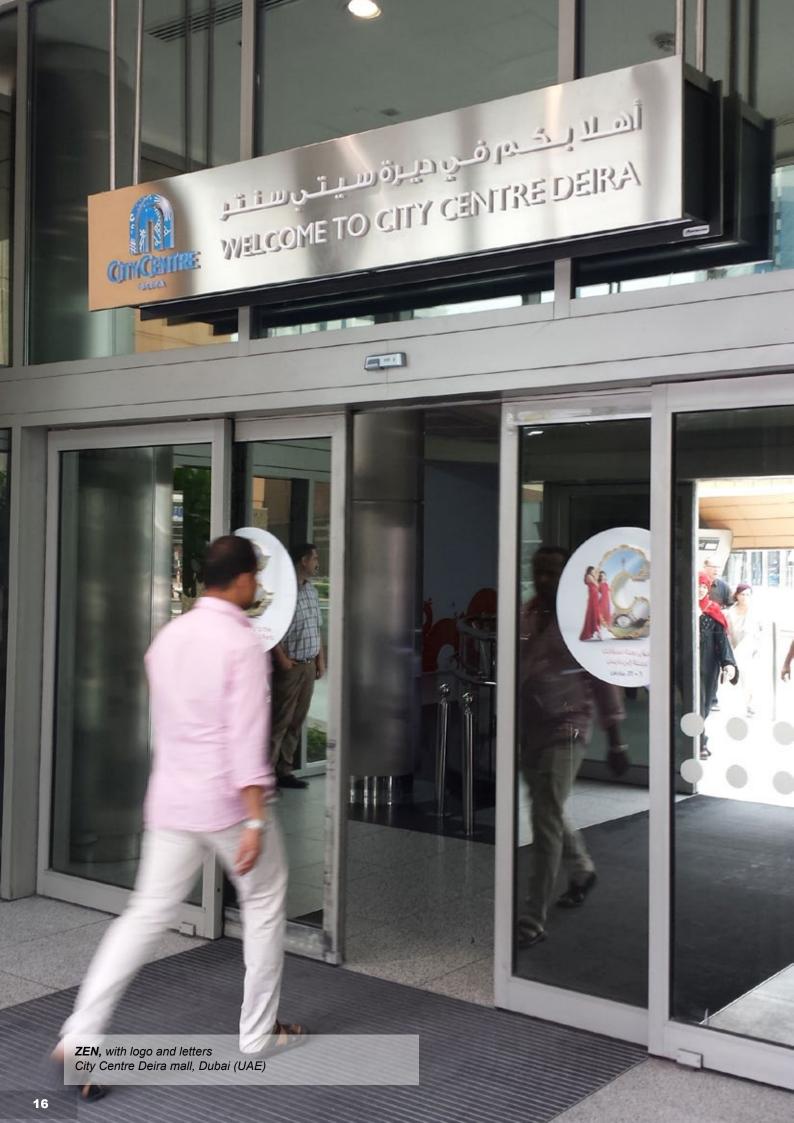

Decorative, minimalist and elegant, the new ZEN air curtain makes it the favorite of architects and designers to include in their projects. Apart from seamlessly integrate into any space, ZEN can become an active part of the decor and premises ambience offering more features than a standard air curtain.

On several occasions, the front panel has been used to signal an exit or indicate a path (as is the case of Barcelona airport). Many other times it has also been customised to include one or more clocks, textures, logos, backlightning, brand names, slogans, etc.