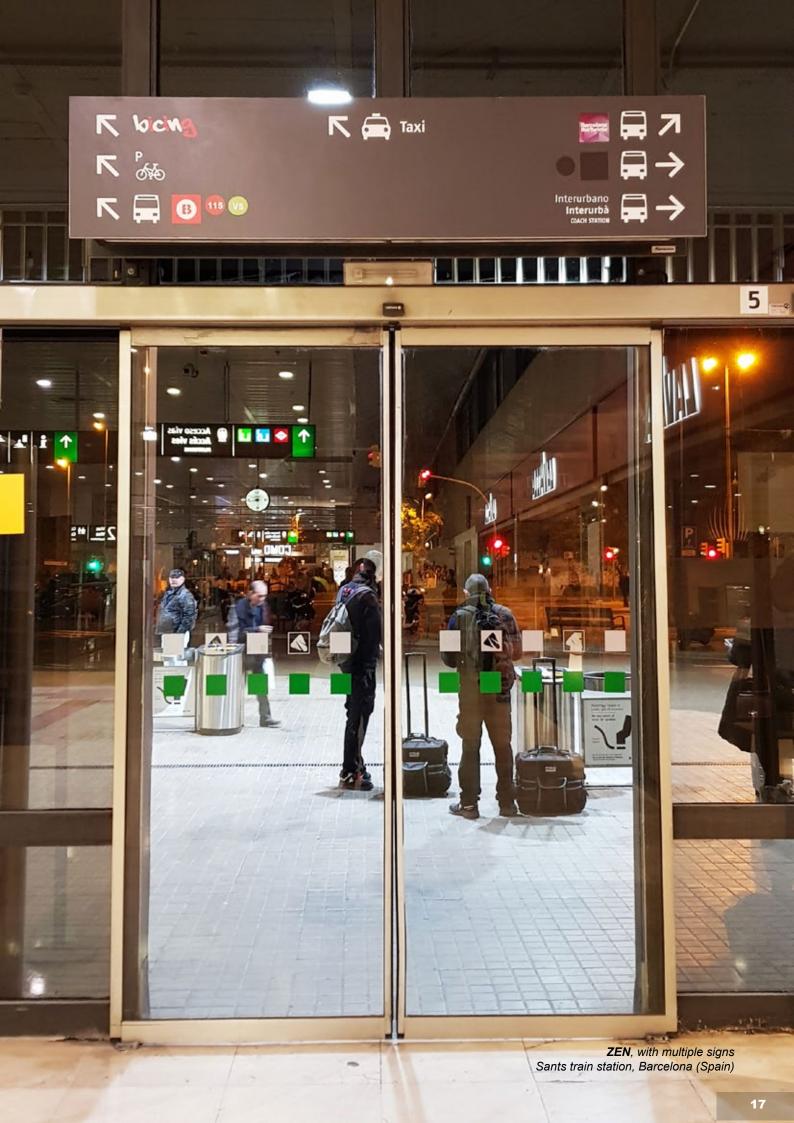

Decorative, minimalist and elegant, the new ZEN air curtain makes it the favorite of architects and designers to include in their projects. Apart from seamlessly integrate into any space, ZEN can become an active part of the decor and premises ambience offering more features than a standard air curtain.

On several occasions, the front panel has been used to signal an exit or indicate a path (as is the case of Barcelona airport). Many other times it has also been customised to include one or more clocks, textures, logos, backlightning, brand names, slogans, etc.

signs