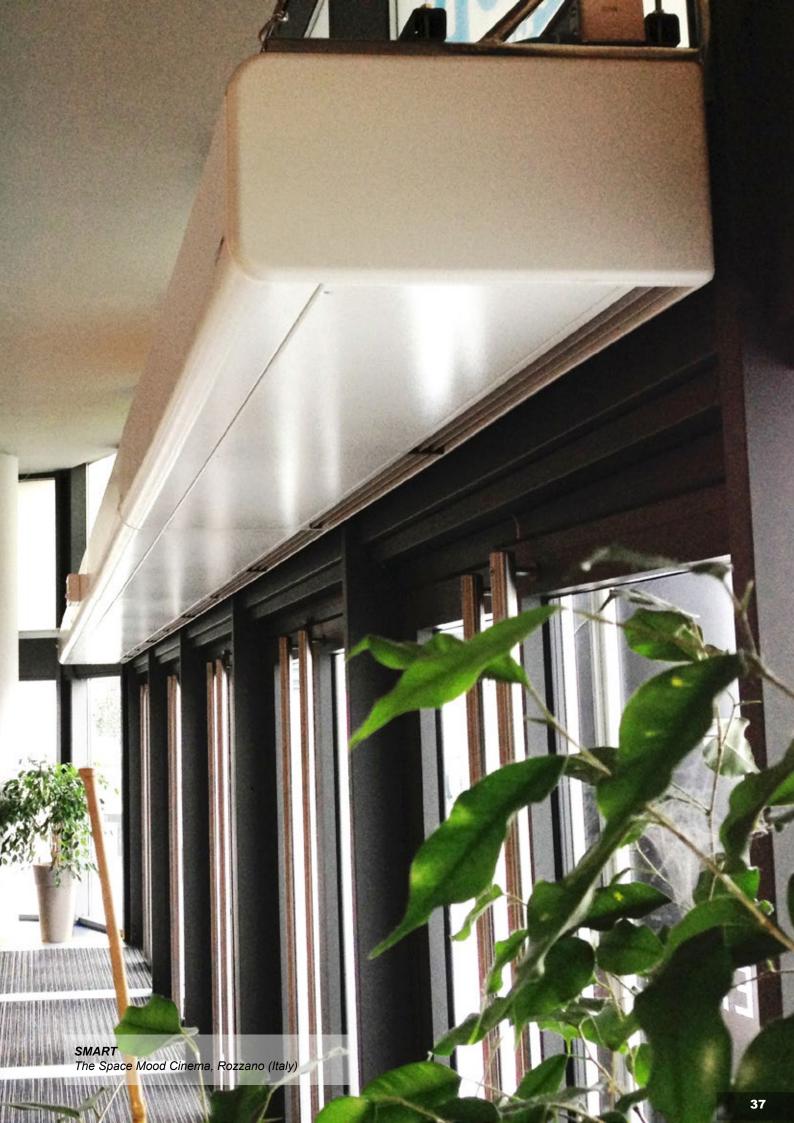

### **SMART**

# New standard decorative generation

04

Based on the range of standard WINDBOX series and incorporating the contemporary elegance and rounded shapes of DECO air curtains, it comes the next generation, SMART air curtain. This new model integrates the latest technical innovations in the market on a single unit with an adaptive design to any decorative environment, mantaining the efficiency of WINDBOX air curtains.

Combining the properties of steel and rounded shapes of its injected plastic side covers, the SMART air curtain presents a high quality design and finishes, and emerges as a perfect model straddling the standard and decorative ranges.

Thanks to its top inlet, the rounded front panel provides a clean and modern vision of the air curtain, hiding its inlet grille which acts as a filter. Thus, its front panel is available for any customization required by the customer: Logotypes, signage, etc.

In addition, the curtain incorporates a double security opening system for its service door and front panel for convenient maintenance and service.

With self-supporting steel frame panels, finished in epoxy-polyester paint white RAL 9016 as standard.