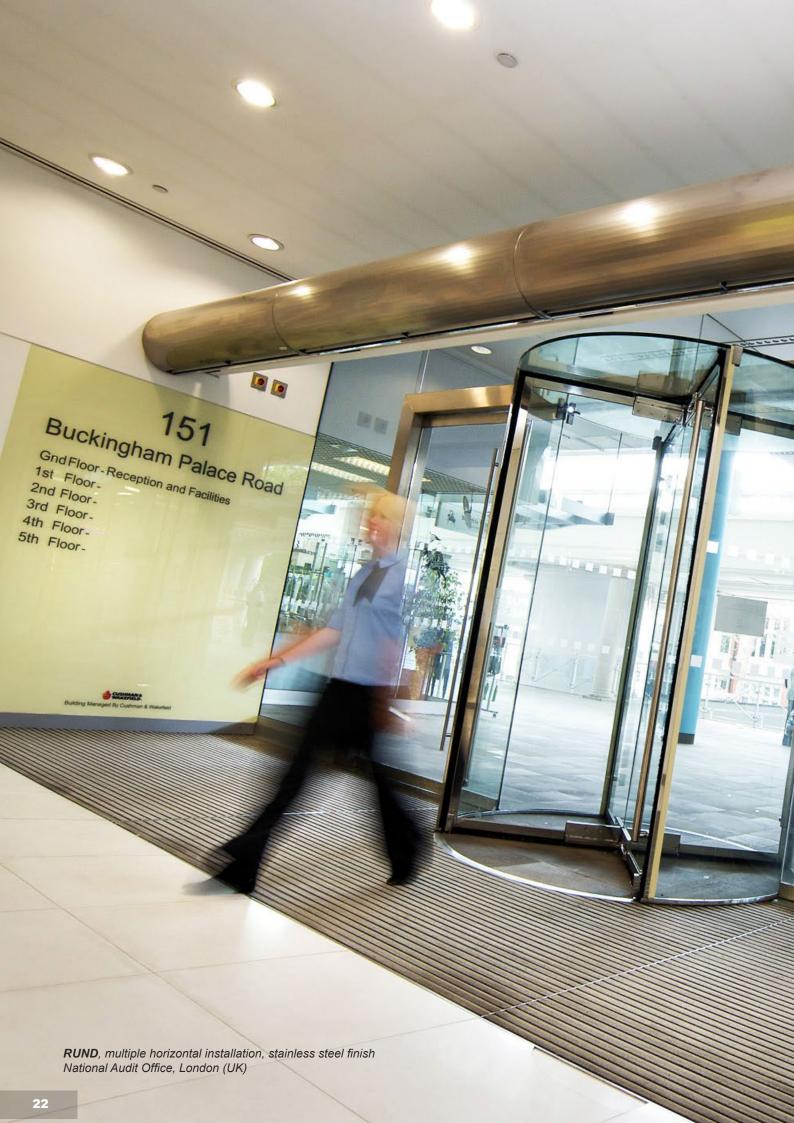

## **RUND**Decorative Column

02

Decorative air curtain RUND, cylindrical in shape, is ideal for entrances and buildings where class, elegance and majesty is required.

Vertically installed on one or both sides of the door; horizontally above the entrance or encompassing large distances, RUND air curtains integrate seamlessly with the surrounding environment as an architectural column element.

This air curtain has a wide range of accessories and configurations to suit any need that requires the installation:

With stainless steel cylindrical arms to the wall or ceiling, with goalposts over the door, suspended with steel rods or vertical standing, versatility makes each installation "sui generis".

With self-supporting steel frame panels, finished in epoxy-polyester paint RAL 9016 white or gray RAL 9006 as standard. Other colors or stainless steel polished finishes available under request.