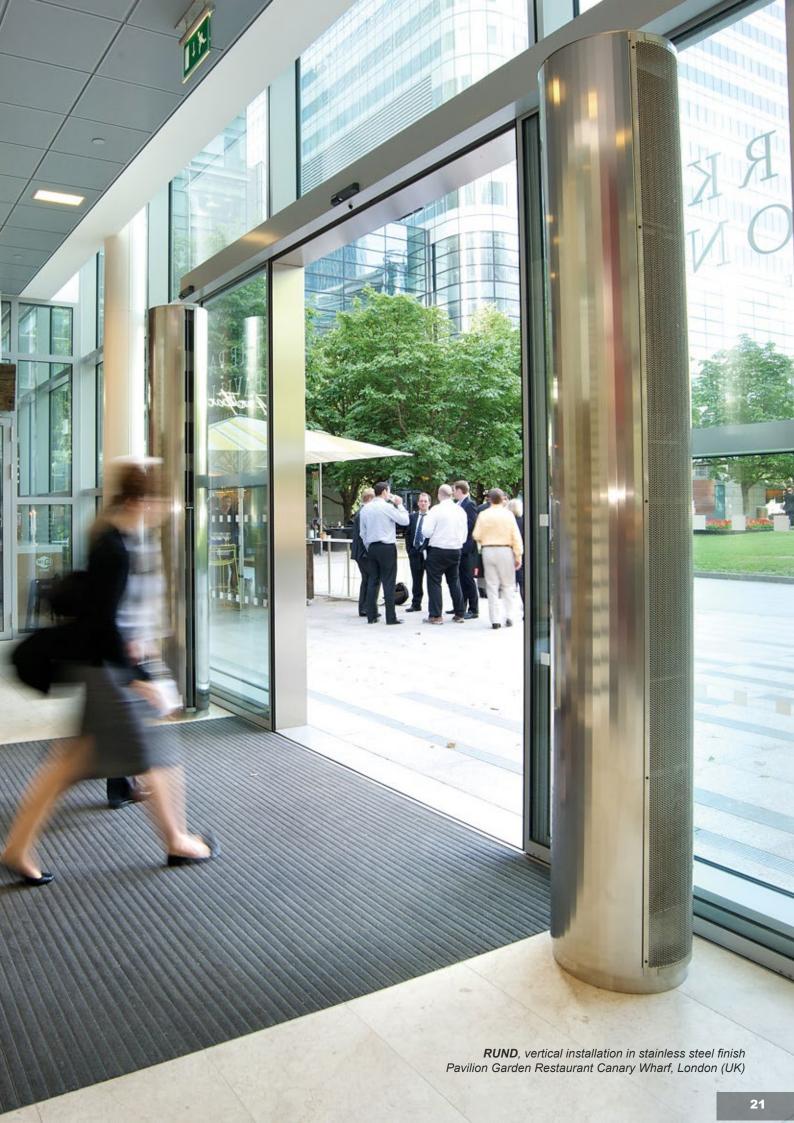

## **RUND**Decorative Column

02

Decorative air curtain RUND, cylindrical in shape, is ideal for entrances and buildings where class, elegance and majesty is required.

Vertically installed on one or both sides of the door; horizontally above the entrance or encompassing large distances, RUND air curtains integrate seamlessly with the surrounding environment as an architectural column element.

This air curtain has a wide range of accessories and configurations to suit any need that requires the installation:

With stainless steel cylindrical arms to the wall or ceiling, with goalposts over the door, suspended with steel rods or vertical standing, versatility makes each installation "sui generis".

With self-supporting steel frame panels, finished in epoxy-polyester paint RAL 9016 white or gray RAL 9006 as standard. Other colors or stainless steel polished finishes available under request.