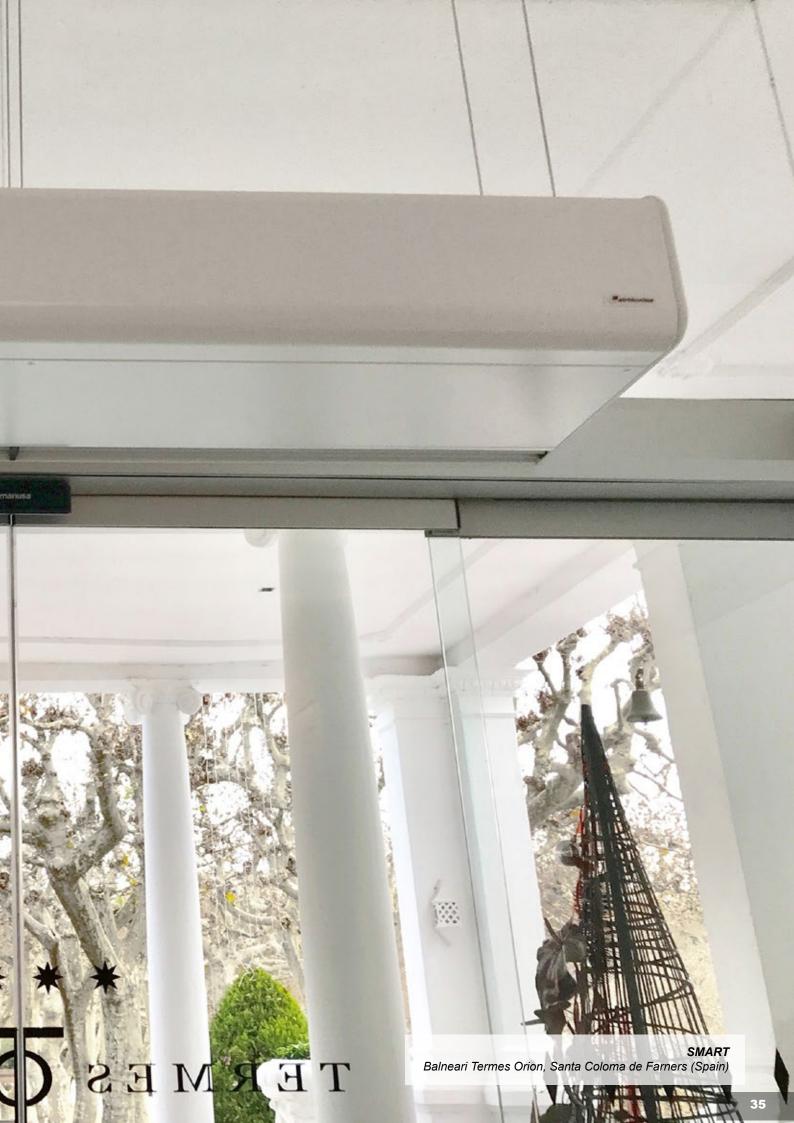

# New standard decorative generation

04

Based on the range of standard WINDBOX series and incorporating the contemporary elegance and rounded shapes of DECO air curtains, it comes the next generation, SMART air curtain. This new model integrates the latest technical innovations in the market on a single unit with an adaptive design to any decorative environment, mantaining the efficiency of WINDBOX air curtains.

Combining the properties of steel and rounded shapes of its injected plastic side covers, the SMART air curtain presents a high quality design and finishes, and emerges as a perfect model straddling the standard and decorative ranges.

Thanks to its top inlet, the rounded front panel provides a clean and modern vision of the air curtain, hiding its inlet grille which acts as a filter. Thus, its front panel is available for any customization required by the customer: Logotypes, signage, etc.

In addition, the curtain incorporates a double security opening system for its service door and front panel for convenient maintenance and service.

With self-supporting steel frame panels, finished in epoxy-polyester paint white RAL 9016 as standard.