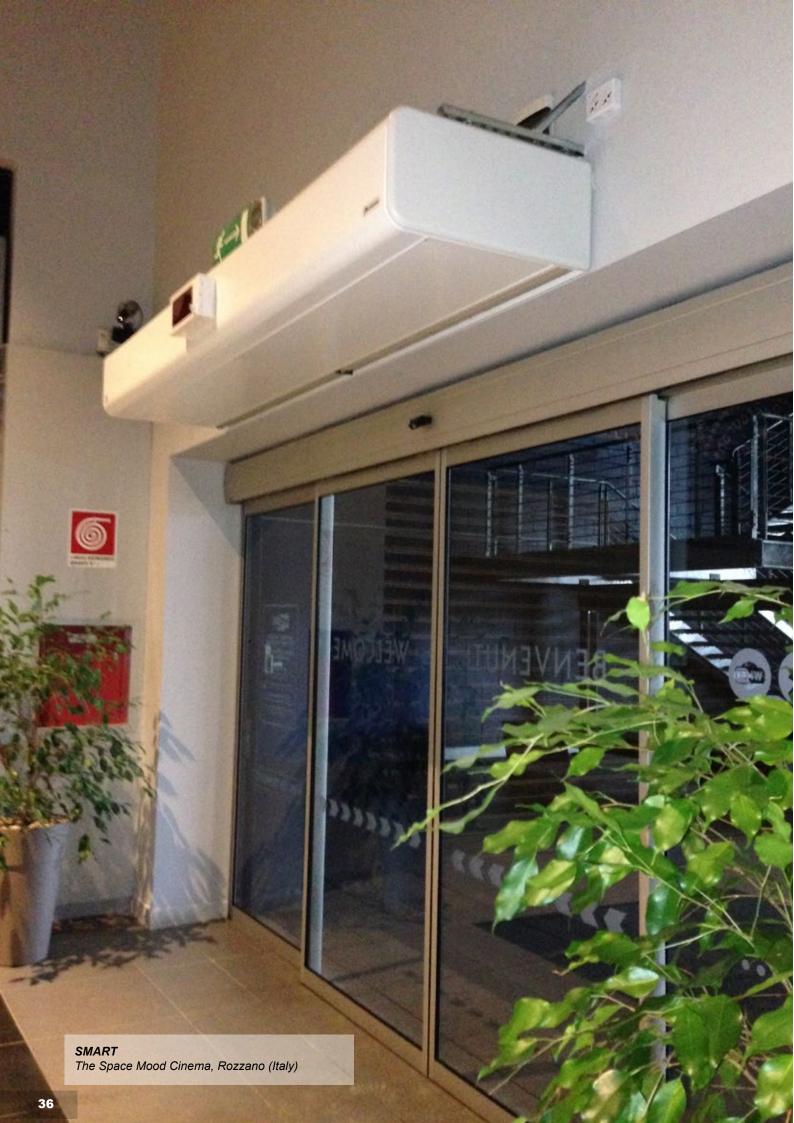

### **SMART**

# New standard decorative generation

04

Based on the range of standard WINDBOX series and incorporating the contemporary elegance and rounded shapes of DECO air curtains, it comes the next generation, SMART air curtain. This new model integrates the latest technical innovations in the market on a single unit with an adaptive design to any decorative environment, mantaining the efficiency of WINDBOX air curtains.

Combining the properties of steel and rounded shapes of its injected plastic side covers, the SMART air curtain presents a high quality design and finishes, and emerges as a perfect model straddling the standard and decorative ranges.

Thanks to its top inlet, the rounded front panel provides a clean and modern vision of the air curtain, hiding its inlet grille which acts as a filter. Thus, its front panel is available for any customization required by the customer: Logotypes, signage, etc.

In addition, the curtain incorporates a double security opening system for its service door and front panel for convenient maintenance and service.

With self-supporting steel frame panels, finished in epoxy-polyester paint white RAL 9016 as standard.