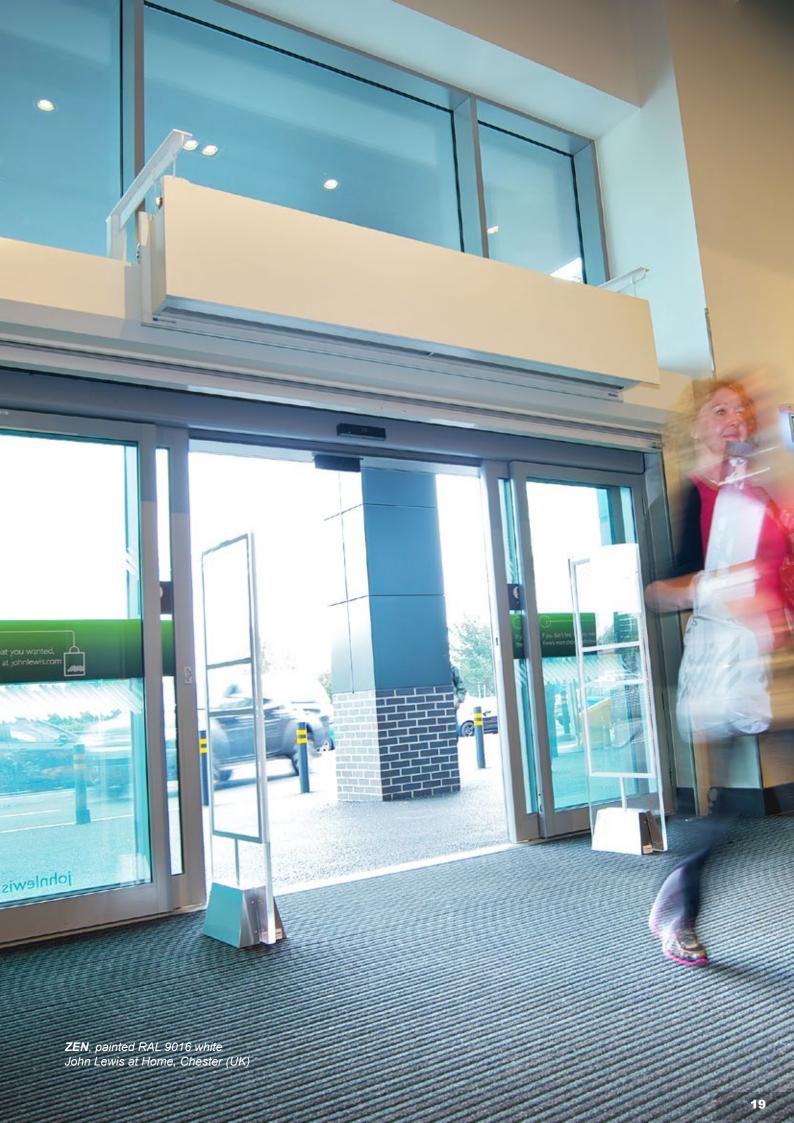

Decorative, minimalist and elegant, the new ZEN air curtain makes it the favorite of architects and designers to include in their projects. Apart from seamlessly integrate into any space, ZEN can become an active part of the decor and premises ambience offering more features than a standard air curtain.

On several occasions, the front panel has been used to signal an exit or indicate a path (as is the case of Barcelona airport). Many other times it has also been customised to include one or more clocks, textures, logos, backlightning, brand names, slogans, etc.