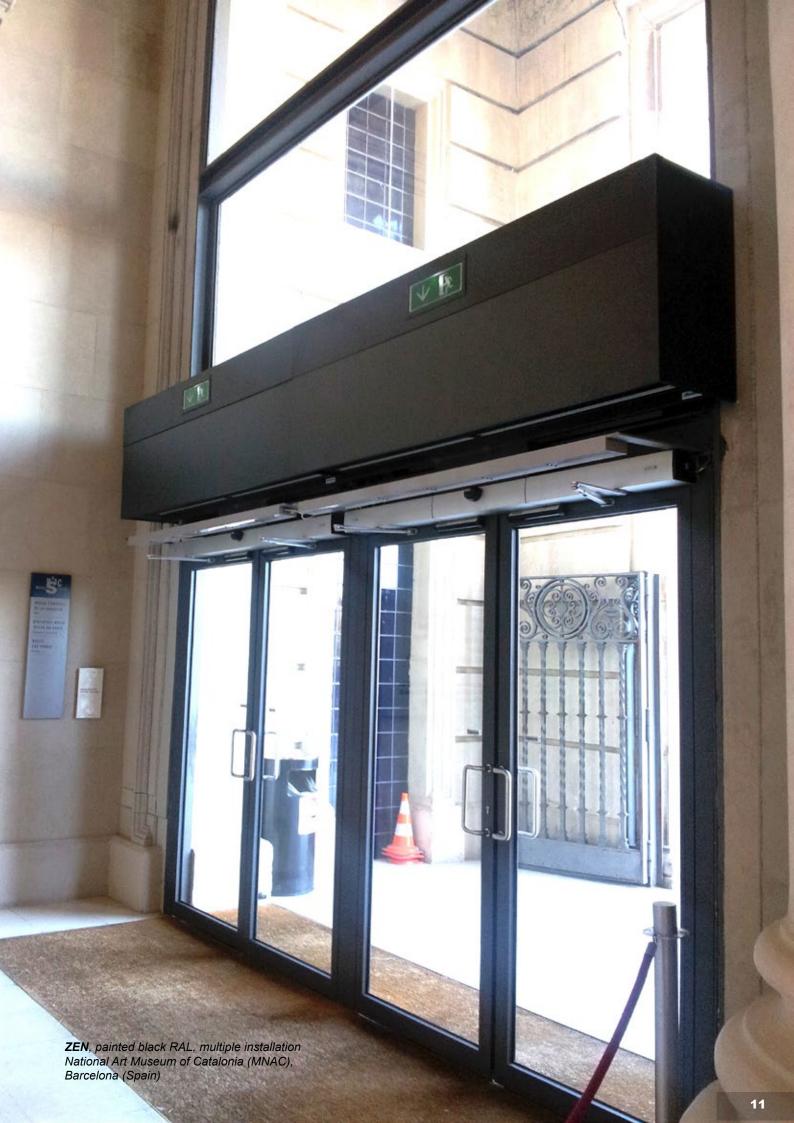

Decorative, minimalist and elegant, the new ZEN air curtain makes it the favorite of architects and designers to include in their projects. Apart from seamlessly integrate into any space, ZEN can become an active part of the decor and premises ambience offering more features than a standard air curtain.

On several occasions, the front panel has been used to signal an exit or indicate a path (as is the case of Barcelona airport). Many other times it has also been customised to include one or more clocks, textures, logos, backlightning, brand names, slogans, etc.