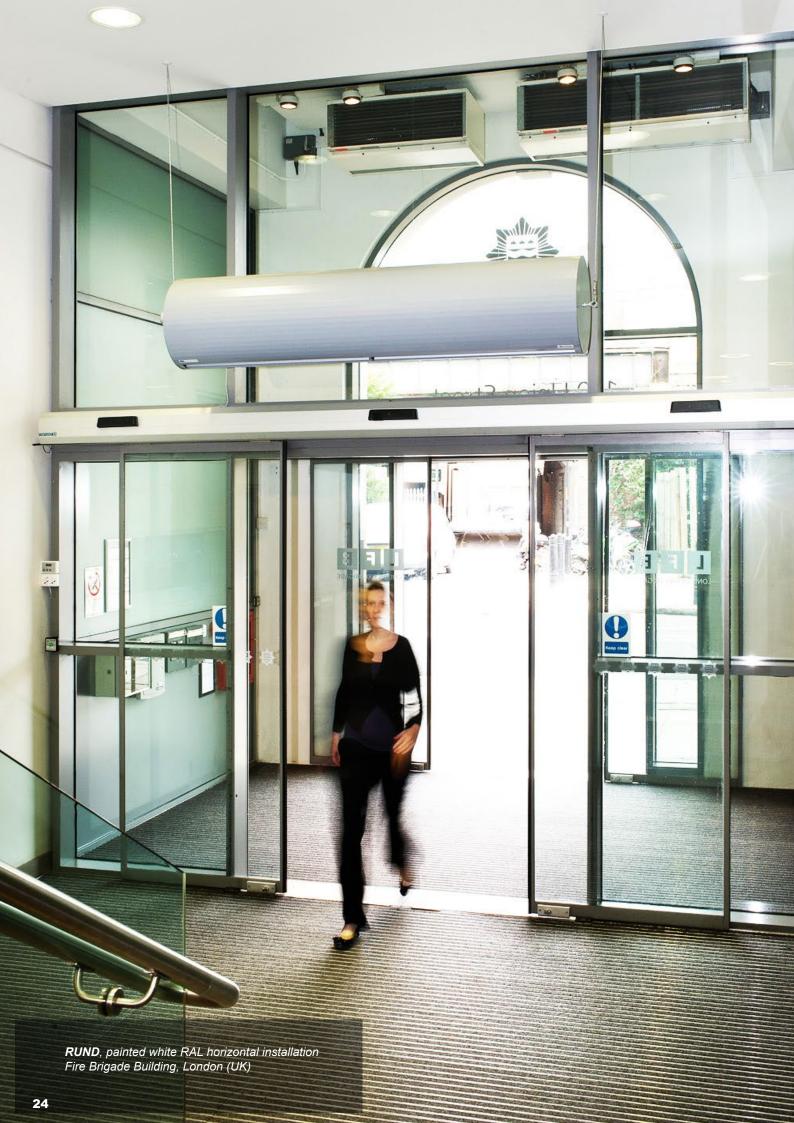

## **RUND**Decorative Column

02

Decorative air curtain RUND, cylindrical in shape, is ideal for entrances and buildings where class, elegance and majesty is required.

Vertically installed on one or both sides of the door; horizontally above the entrance or encompassing large distances, RUND air curtains integrate seamlessly with the surrounding environment as an architectural column element.

This air curtain has a wide range of accessories and configurations to suit any need that requires the installation:

With stainless steel cylindrical arms to the wall or ceiling, with goalposts over the door, suspended with steel rods or vertical standing, versatility makes each installation "sui generis".

With self-supporting steel frame panels, finished in epoxy-polyester paint RAL 9016 white or gray RAL 9006 as standard. Other colors or stainless steel polished finishes available under request.