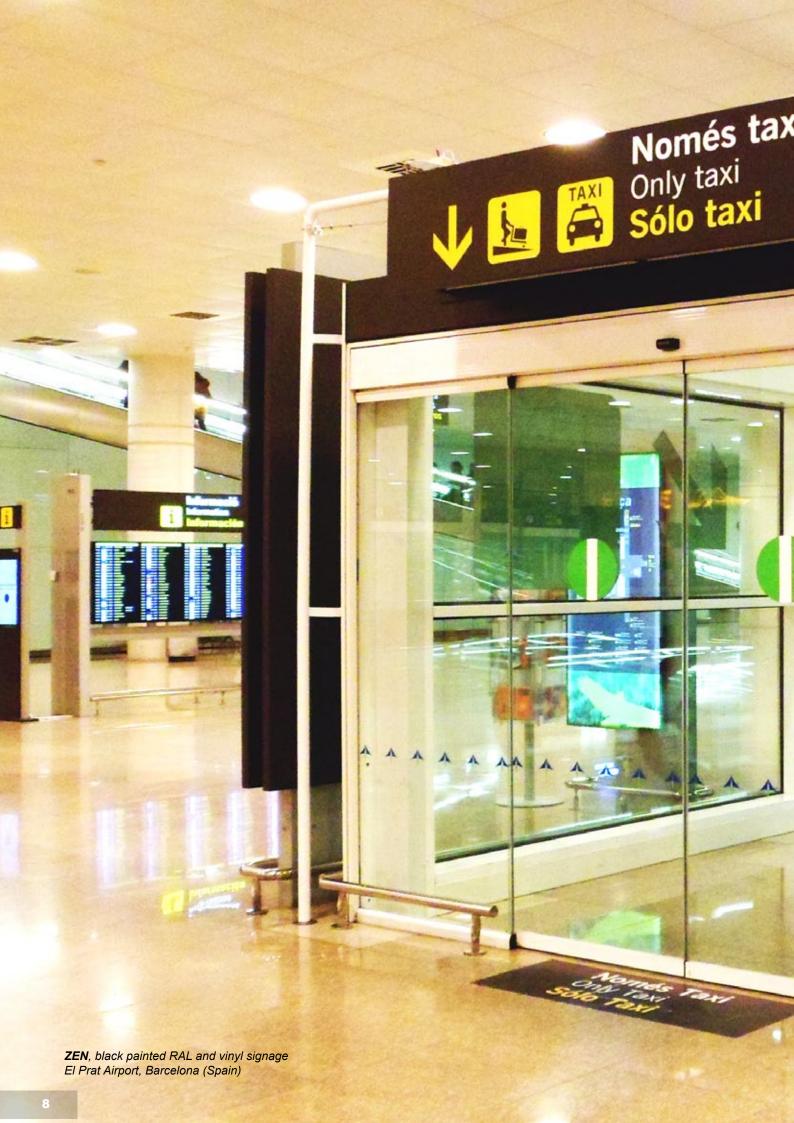

On several occasions, the front panel has been used to signal an exit or indicate a path (as is the case of Barcelona airport). Many other times it has also been customised to include one or more clocks, textures, logos, backlightning, brand names, slogans, etc.