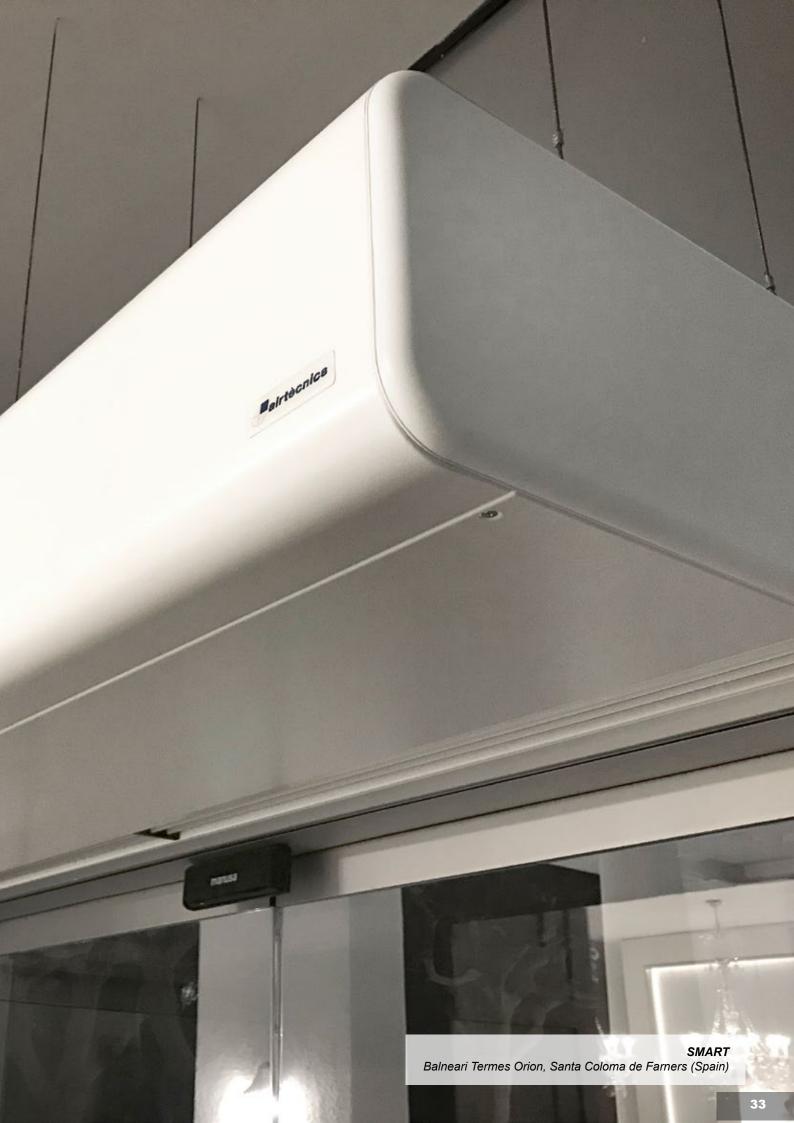

# New standard decorative generation

04

Based on the range of standard WINDBOX series and incorporating the contemporary elegance and rounded shapes of DECO air curtains, it comes the next generation, SMART air curtain. This new model integrates the latest technical innovations in the market on a single unit with an adaptive design to any decorative environment, mantaining the efficiency of WINDBOX air curtains.

Combining the properties of steel and rounded shapes of its injected plastic side covers, the SMART air curtain presents a high quality design and finishes, and emerges as a perfect model straddling the standard and decorative ranges.

Thanks to its top inlet, the rounded front panel provides a clean and modern vision of the air curtain, hiding its inlet grille which acts as a filter. Thus, its front panel is available for any customization required by the customer: Logotypes, signage, etc.

In addition, the curtain incorporates a double security opening system for its service door and front panel for convenient maintenance and service.

With self-supporting steel frame panels, finished in epoxy-polyester paint white RAL 9016 as standard.