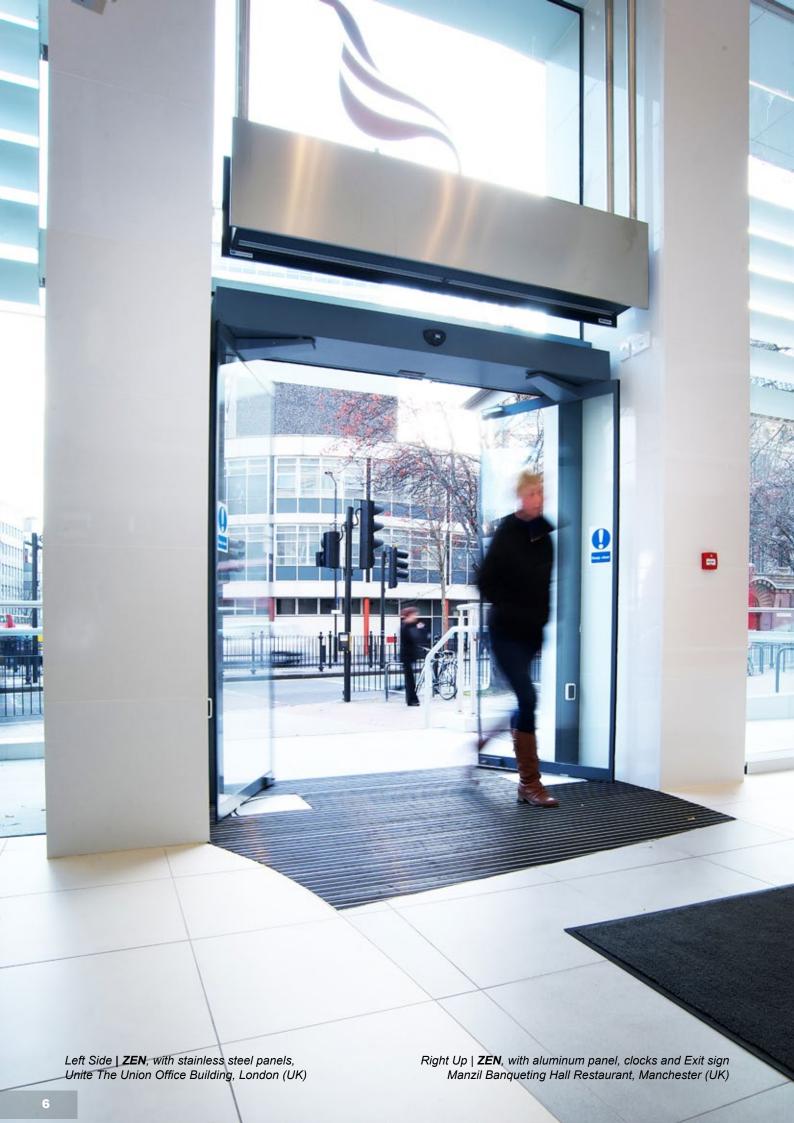

### ZEN

### Design and Customization

01

Aware of the importance that the visual impact has in today's society, Airtècnics have managed to combine to perfection the highest technology with the more exclusive beauty.

Decorative, minimalist and elegant, the new ZEN air curtain makes it the favorite of architects and designers to include in their projects. Apart from seamlessly integrate into any space, ZEN can become an active part of the decor and premises ambience offering more features than a standard air curtain.

On several occasions, the front panel has been used to signal an exit or indicate a path (as is the case of Barcelona airport). Many other times it has also been customised to include one or more clocks, textures, logos, backlightning, brand names, slogans, etc.