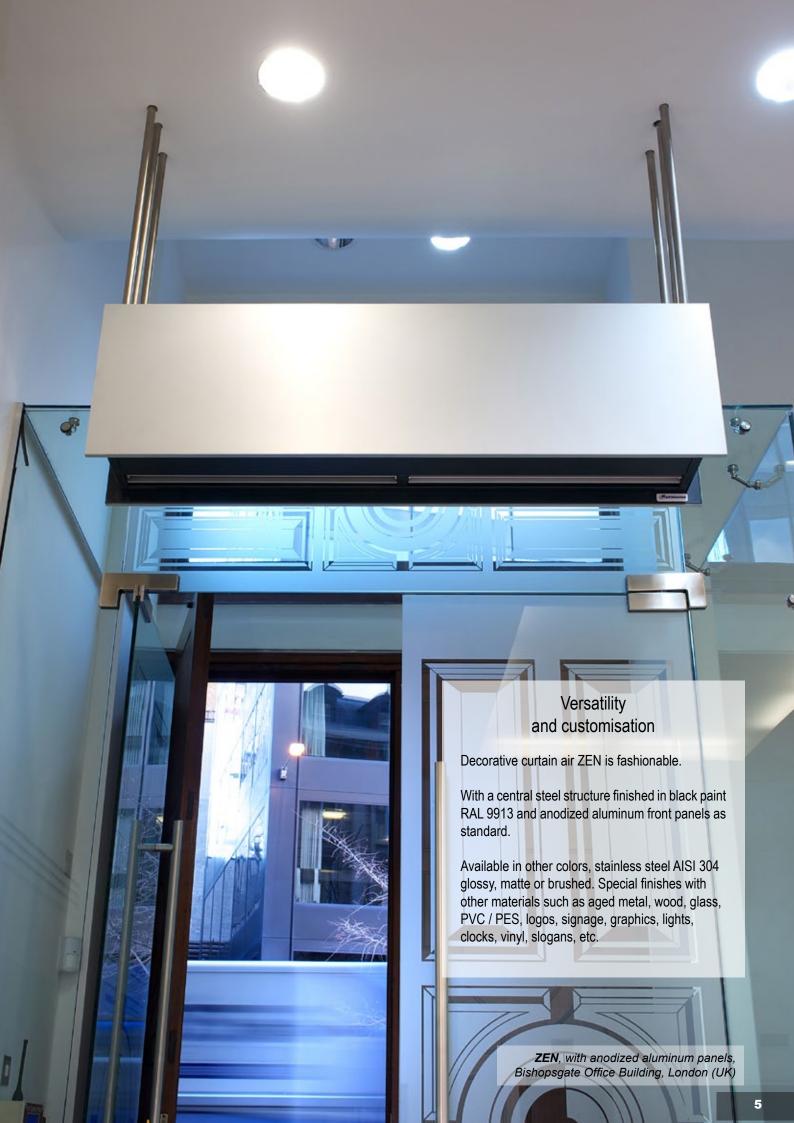

### ZEN

### Design and Customization

01

Aware of the importance that the visual impact has in today's society, Airtècnics have managed to combine to perfection the highest technology with the more exclusive beauty.

Decorative, minimalist and elegant, the new ZEN air curtain makes it the favorite of architects and designers to include in their projects. Apart from seamlessly integrate into any space, ZEN can become an active part of the decor and premises ambience offering more features than a standard air curtain.

On several occasions, the front panel has been used to signal an exit or indicate a path (as is the case of Barcelona airport). Many other times it has also been customised to include one or more clocks, textures, logos, backlightning, brand names, slogans, etc.