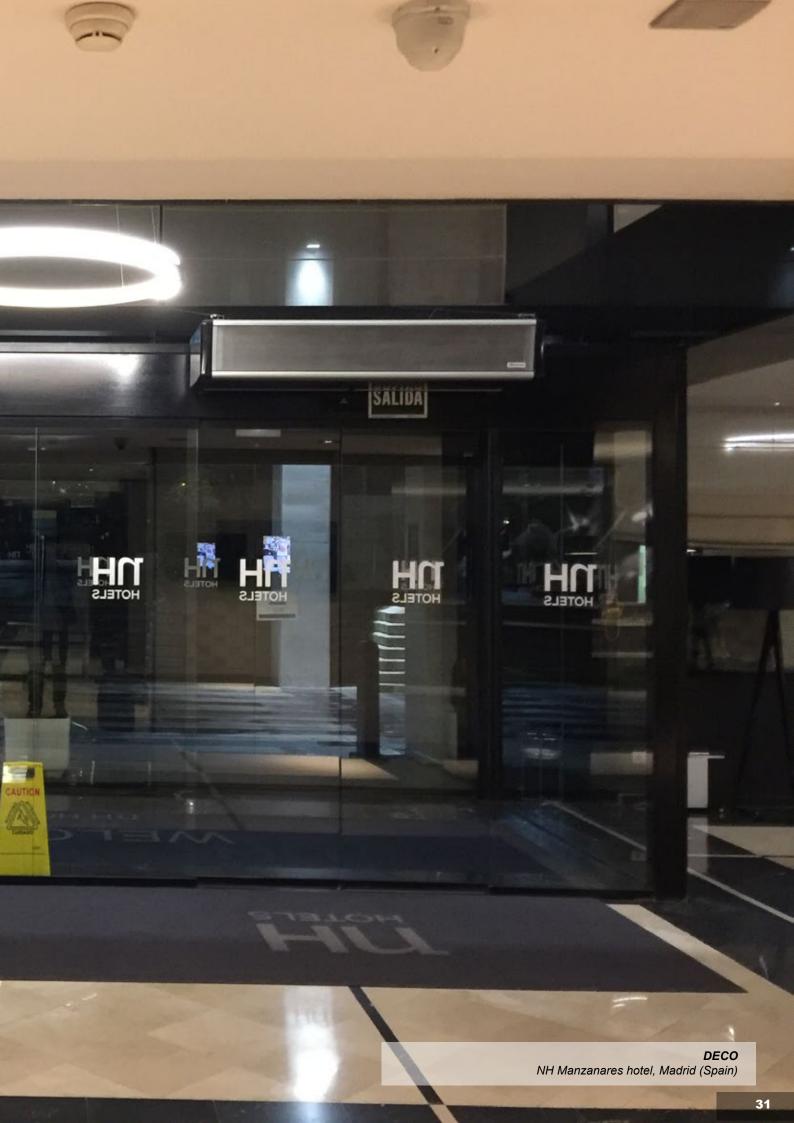

# **DECO**Rounded elegance

03

Elegant, classy and rounded, the air curtain DECO integrates the latest innovations of the series Windbox on an adaptive decorative design equipment.

Combining the properties of aluminum, steel and rounded shapes of their plastic, DECO model features a high quality design, and stands as a perfect choice for unique environments.

Its inlet micro-perforated grille, functions as easily regenerable filter service, making the use of internal filters unnecessary. Furthermore, the curtain has sliding attachment points to facilitate its attachment to the roof.

With steel and aluminum profiles frame structure and finished with epoxy-polyester paint gray RAL 9006. Other colors available under request.