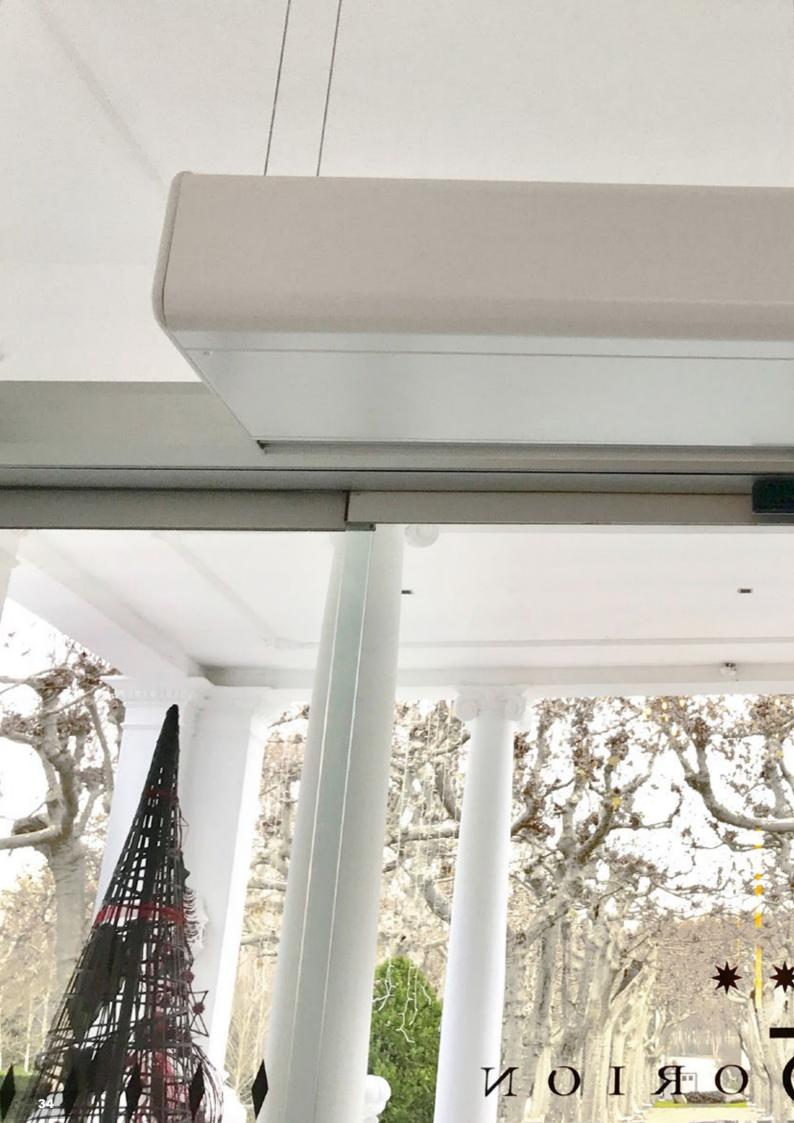

# New standard decorative generation

04

Based on the range of standard WINDBOX series and incorporating the contemporary elegance and rounded shapes of DECO air curtains, it comes the next generation, SMART air curtain. This new model integrates the latest technical innovations in the market on a single unit with an adaptive design to any decorative environment, mantaining the efficiency of WINDBOX air curtains.

Combining the properties of steel and rounded shapes of its injected plastic side covers, the SMART air curtain presents a high quality design and finishes, and emerges as a perfect model straddling the standard and decorative ranges.

Thanks to its top inlet, the rounded front panel provides a clean and modern vision of the air curtain, hiding its inlet grille which acts as a filter. Thus, its front panel is available for any customization required by the customer: Logotypes, signage, etc.

In addition, the curtain incorporates a double security opening system for its service door and front panel for convenient maintenance and service.

With self-supporting steel frame panels, finished in epoxy-polyester paint white RAL 9016 as standard.