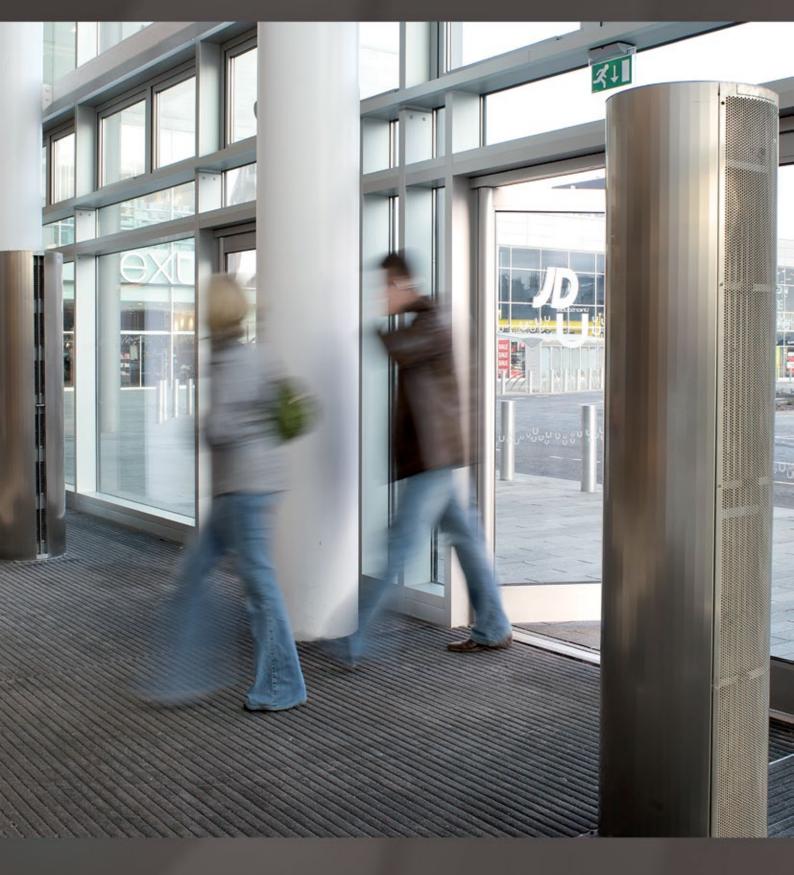

## **RUND**Decorative Column

02

Decorative air curtain RUND, cylindrical in shape, is ideal for entrances and buildings where class, elegance and majesty is required.

Vertically installed on one or both sides of the door; horizontally above the entrance or encompassing large distances, RUND air curtains integrate seamlessly with the surrounding environment as an architectural column element.

This air curtain has a wide range of accessories and configurations to suit any need that requires the installation:

With stainless steel cylindrical arms to the wall or ceiling, with goalposts over the door, suspended with steel rods or vertical standing, versatility makes each installation "sui generis".

With self-supporting steel frame panels, finished in epoxy-polyester paint RAL 9016 white or gray RAL 9006 as standard. Other colors or stainless steel polished finishes available under request.