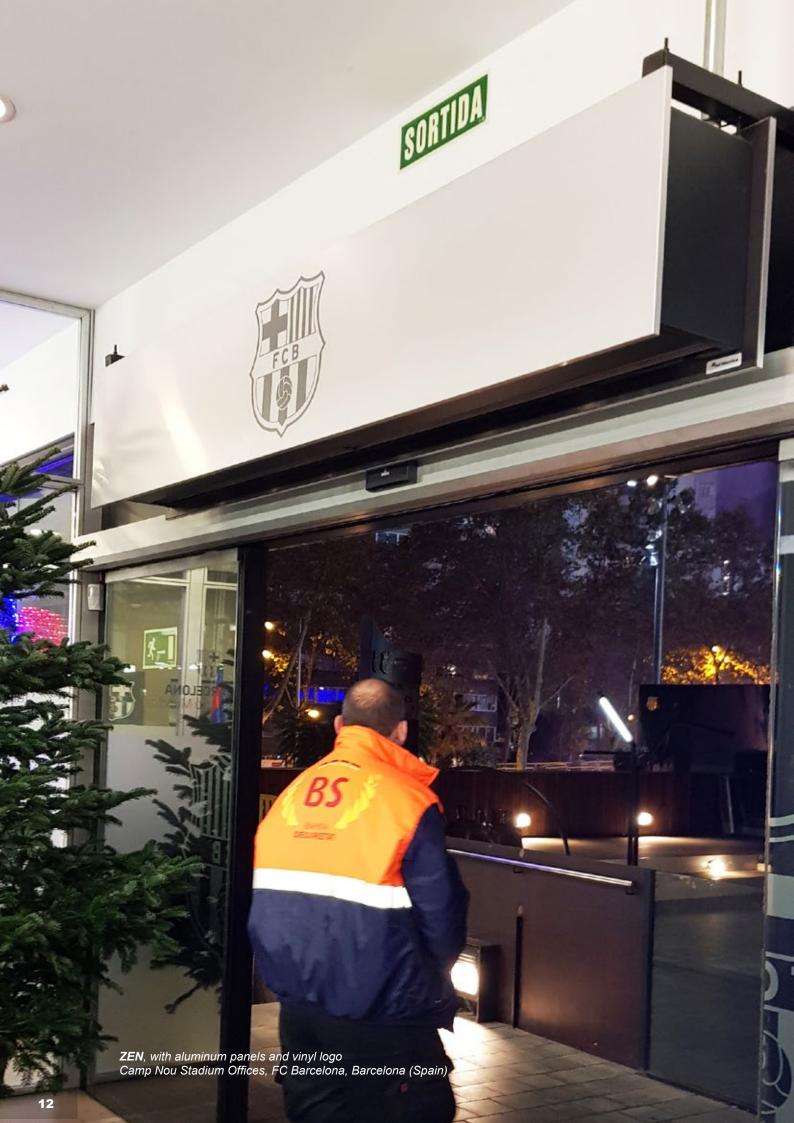

On several occasions, the front panel has been used to signal an exit or indicate a path (as is the case of Barcelona airport). Many other times it has also been customised to include one or more clocks, textures, logos, backlightning, brand names, slogans, etc.