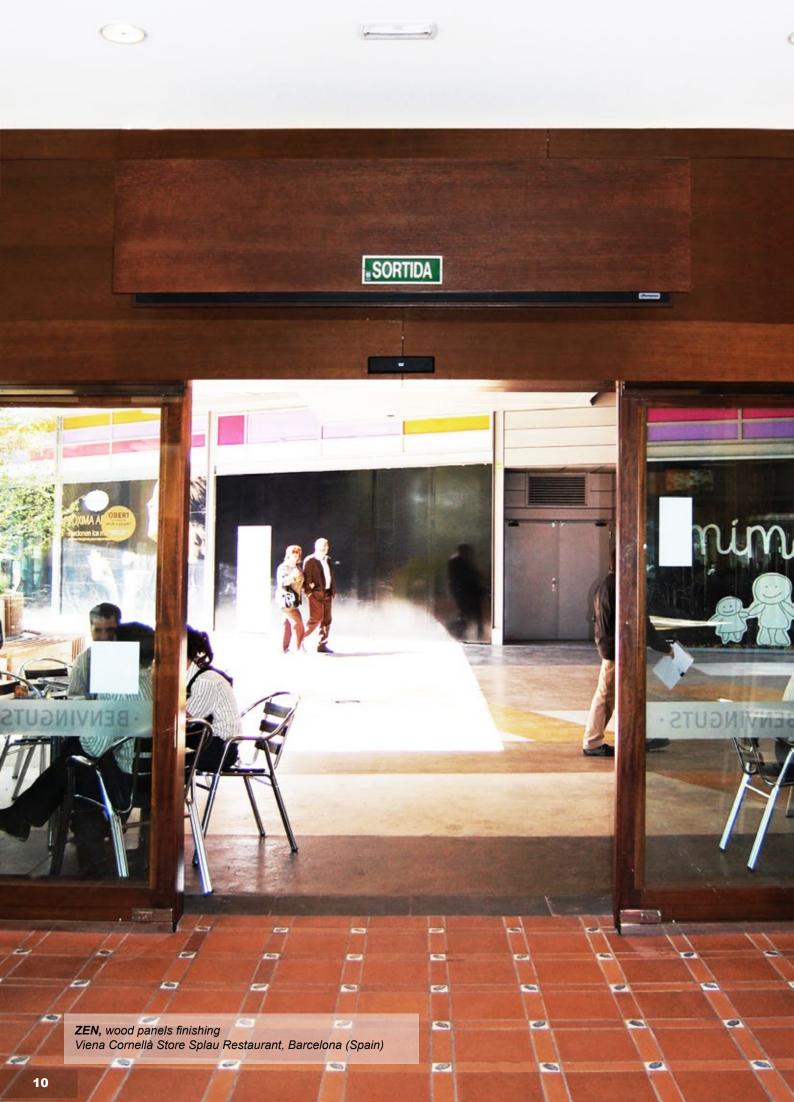

Decorative, minimalist and elegant, the new ZEN air curtain makes it the favorite of architects and designers to include in their projects. Apart from seamlessly integrate into any space, ZEN can become an active part of the decor and premises ambience offering more features than a standard air curtain.

On several occasions, the front panel has been used to signal an exit or indicate a path (as is the case of Barcelona airport). Many other times it has also been customised to include one or more clocks, textures, logos, backlightning, brand names, slogans, etc.