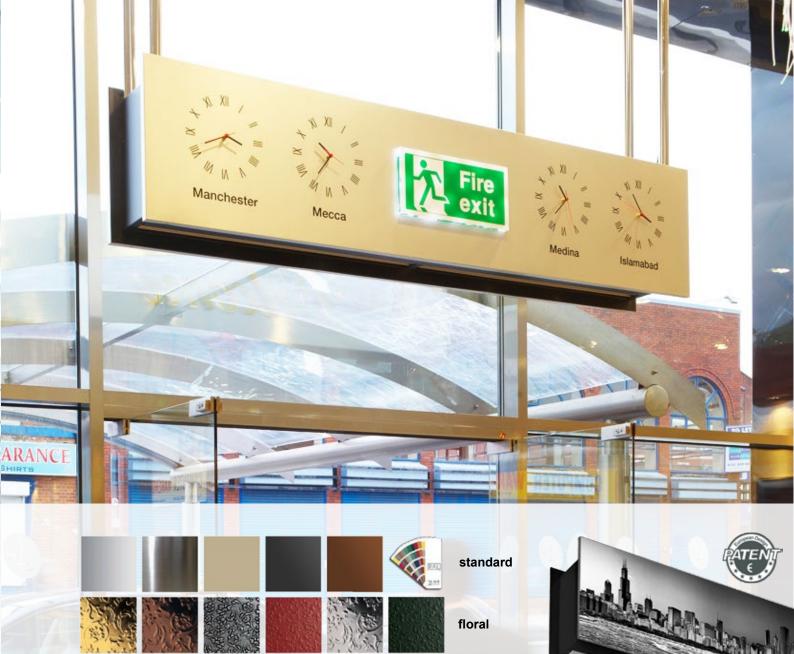

Decorative, minimalist and elegant, the new ZEN air curtain makes it the favorite of architects and designers to include in their projects. Apart from seamlessly integrate into any space, ZEN can become an active part of the decor and premises ambience offering more features than a standard air curtain.

On several occasions, the front panel has been used to signal an exit or indicate a path (as is the case of Barcelona airport). Many other times it has also been customised to include one or more clocks, textures, logos, backlightning, brand names, slogans, etc.