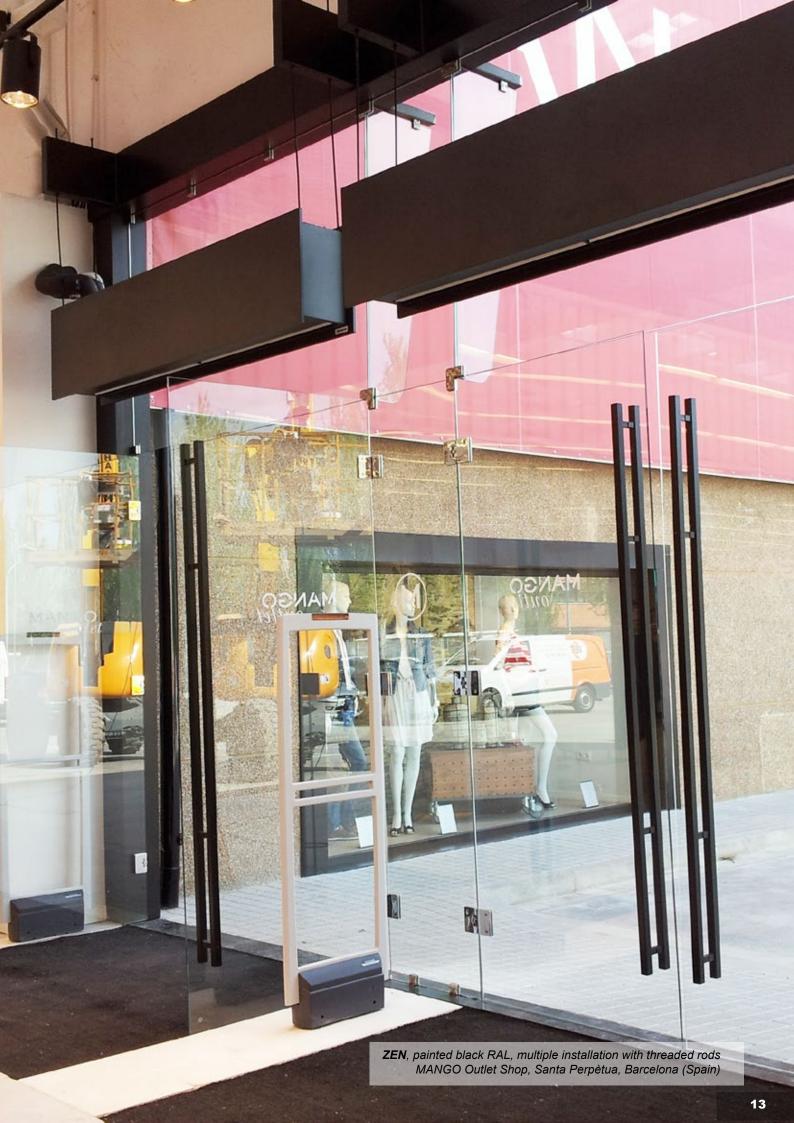

### ZEN

### Design and Customization

01

Aware of the importance that the visual impact has in today's society, Airtècnics have managed to combine to perfection the highest technology with the more exclusive beauty.

Decorative, minimalist and elegant, the new ZEN air curtain makes it the favorite of architects and designers to include in their projects. Apart from seamlessly integrate into any space, ZEN can become an active part of the decor and premises ambience offering more features than a standard air curtain.

On several occasions, the front panel has been used to signal an exit or indicate a path (as is the case of Barcelona airport). Many other times it has also been customised to include one or more clocks, textures, logos, backlightning, brand names, slogans, etc.