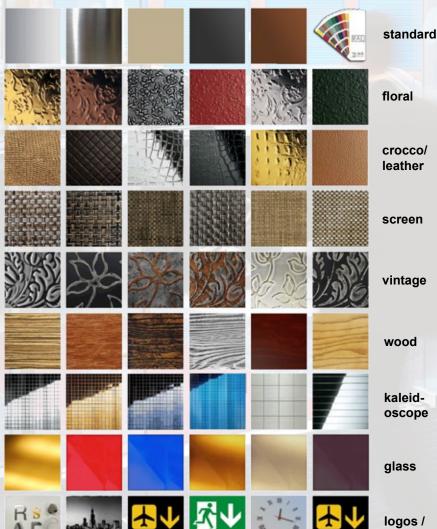

On several occasions, the front panel has been used to signal an exit or indicate a path (as is the case of Barcelona airport). Many other times it has also been customised to include one or more clocks, textures, logos, backlightning, brand names, slogans, etc.