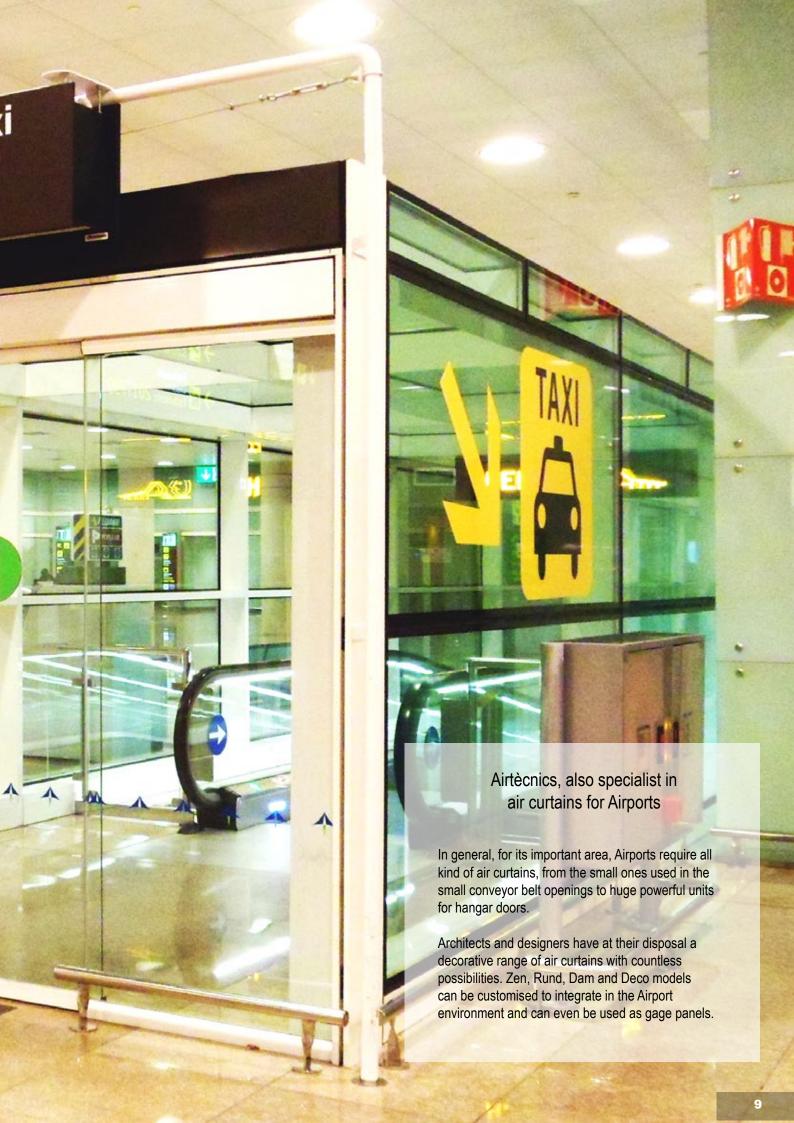

On several occasions, the front panel has been used to signal an exit or indicate a path (as is the case of Barcelona airport). Many other times it has also been customised to include one or more clocks, textures, logos, backlightning, brand names, slogans, etc.