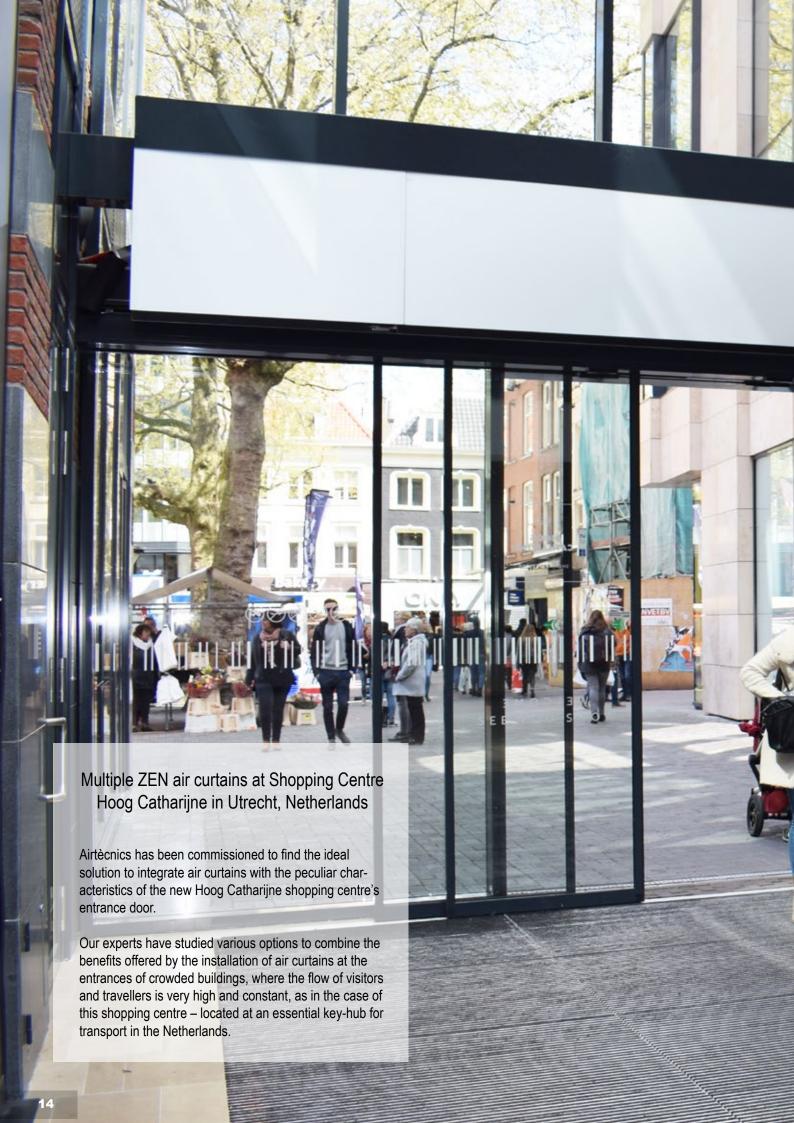

Decorative, minimalist and elegant, the new ZEN air curtain makes it the favorite of architects and designers to include in their projects. Apart from seamlessly integrate into any space, ZEN can become an active part of the decor and premises ambience offering more features than a standard air curtain.

On several occasions, the front panel has been used to signal an exit or indicate a path (as is the case of Barcelona airport). Many other times it has also been customised to include one or more clocks, textures, logos, backlightning, brand names, slogans, etc.