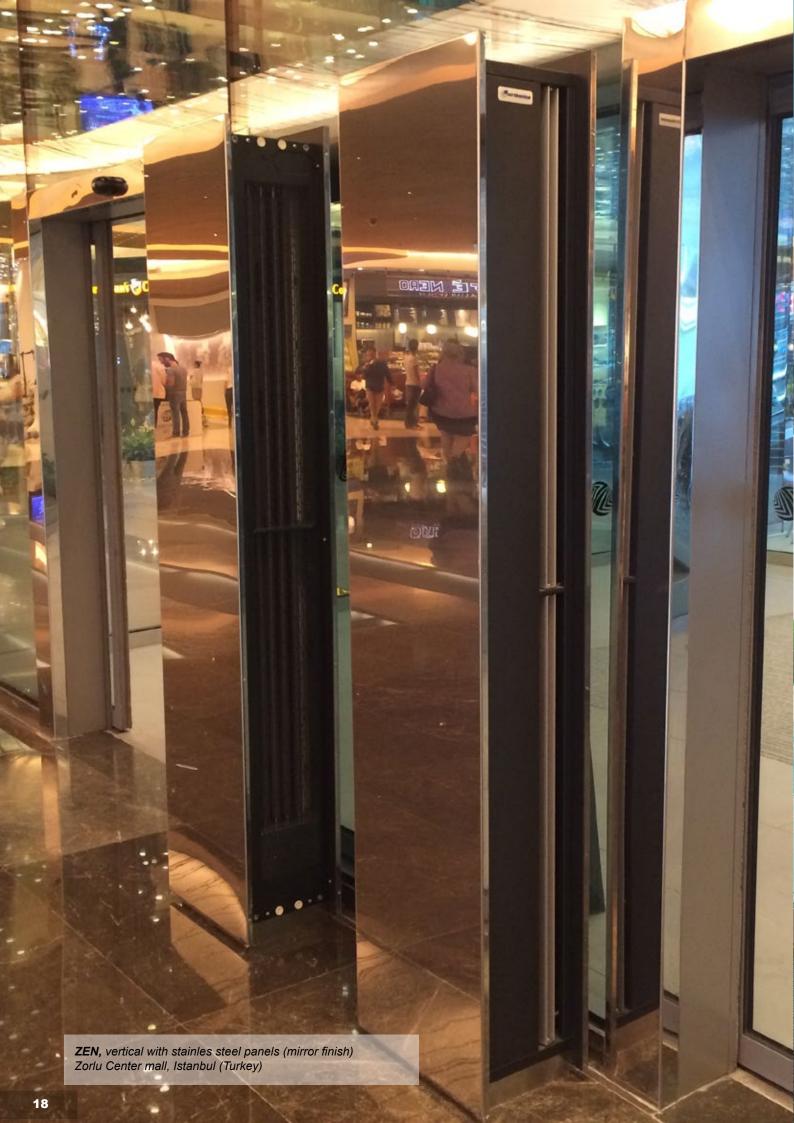

Decorative, minimalist and elegant, the new ZEN air curtain makes it the favorite of architects and designers to include in their projects. Apart from seamlessly integrate into any space, ZEN can become an active part of the decor and premises ambience offering more features than a standard air curtain.

On several occasions, the front panel has been used to signal an exit or indicate a path (as is the case of Barcelona airport). Many other times it has also been customised to include one or more clocks, textures, logos, backlightning, brand names, slogans, etc.