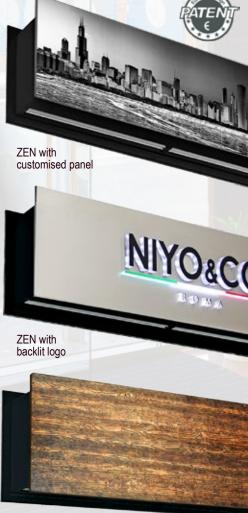

On several occasions, the front panel has been used to signal an exit or indicate a path (as is the case of Barcelona airport). Many other times it has also been customised to include one or more clocks, textures, logos, backlightning, brand names, slogans, etc.