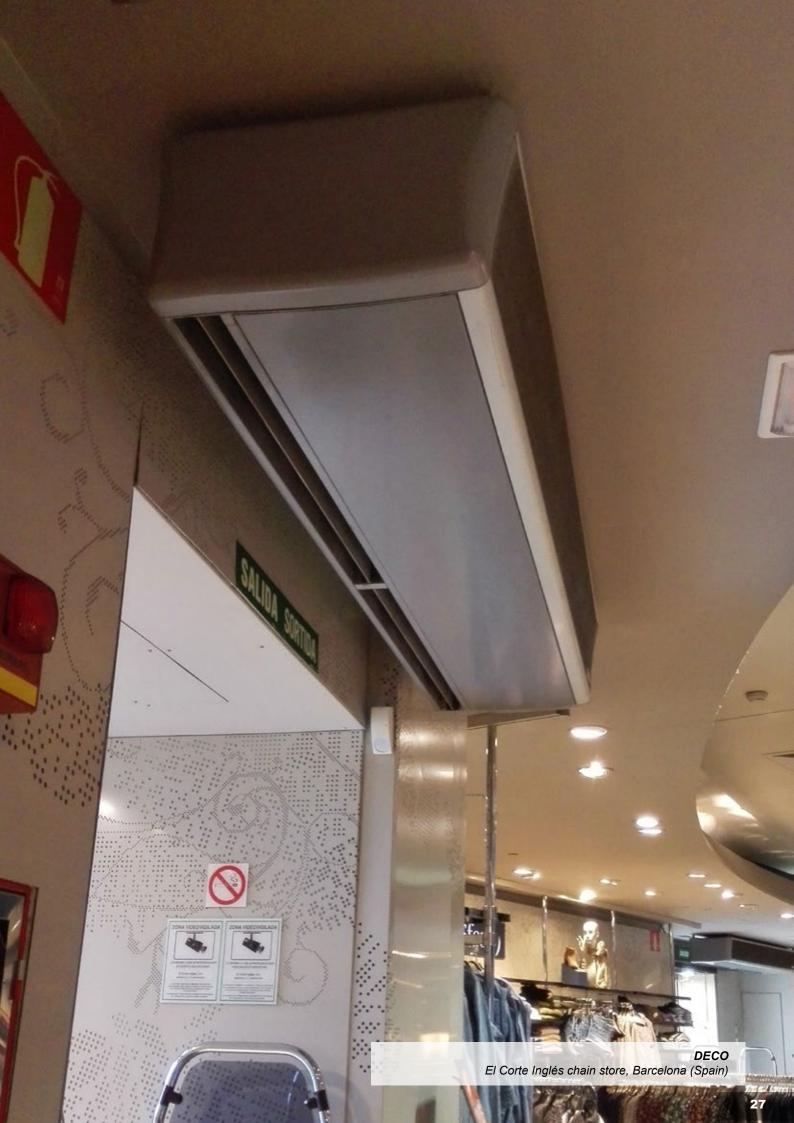

# **DECO**Rounded elegance

03

Elegant, classy and rounded, the air curtain DECO integrates the latest innovations of the series Windbox on an adaptive decorative design equipment.

Combining the properties of aluminum, steel and rounded shapes of their plastic, DECO model features a high quality design, and stands as a perfect choice for unique environments.

Its inlet micro-perforated grille, functions as easily regenerable filter service, making the use of internal filters unnecessary. Furthermore, the curtain has sliding attachment points to facilitate its attachment to the roof.

With steel and aluminum profiles frame structure and finished with epoxy-polyester paint gray RAL 9006. Other colors available under request.