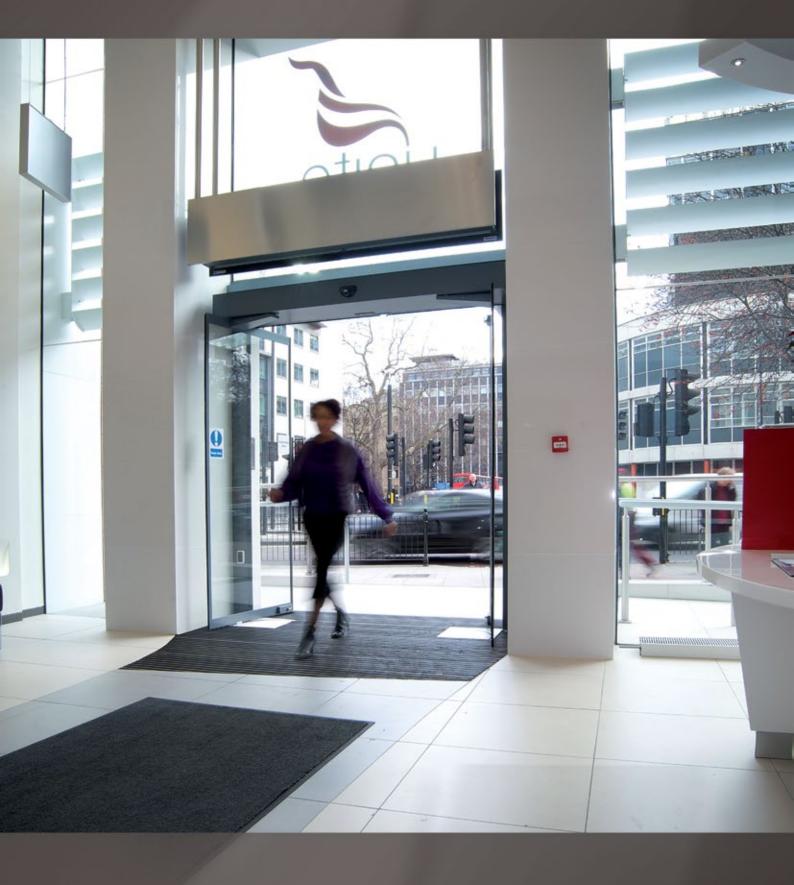

### ZEN

### Design and Customization

01

Aware of the importance that the visual impact has in today's society, Airtècnics have managed to combine to perfection the highest technology with the more exclusive beauty.

Decorative, minimalist and elegant, the new ZEN air curtain makes it the favorite of architects and designers to include in their projects. Apart from seamlessly integrate into any space, ZEN can become an active part of the decor and premises ambience offering more features than a standard air curtain.

On several occasions, the front panel has been used to signal an exit or indicate a path (as is the case of Barcelona airport). Many other times it has also been customised to include one or more clocks, textures, logos, backlightning, brand names, slogans, etc.