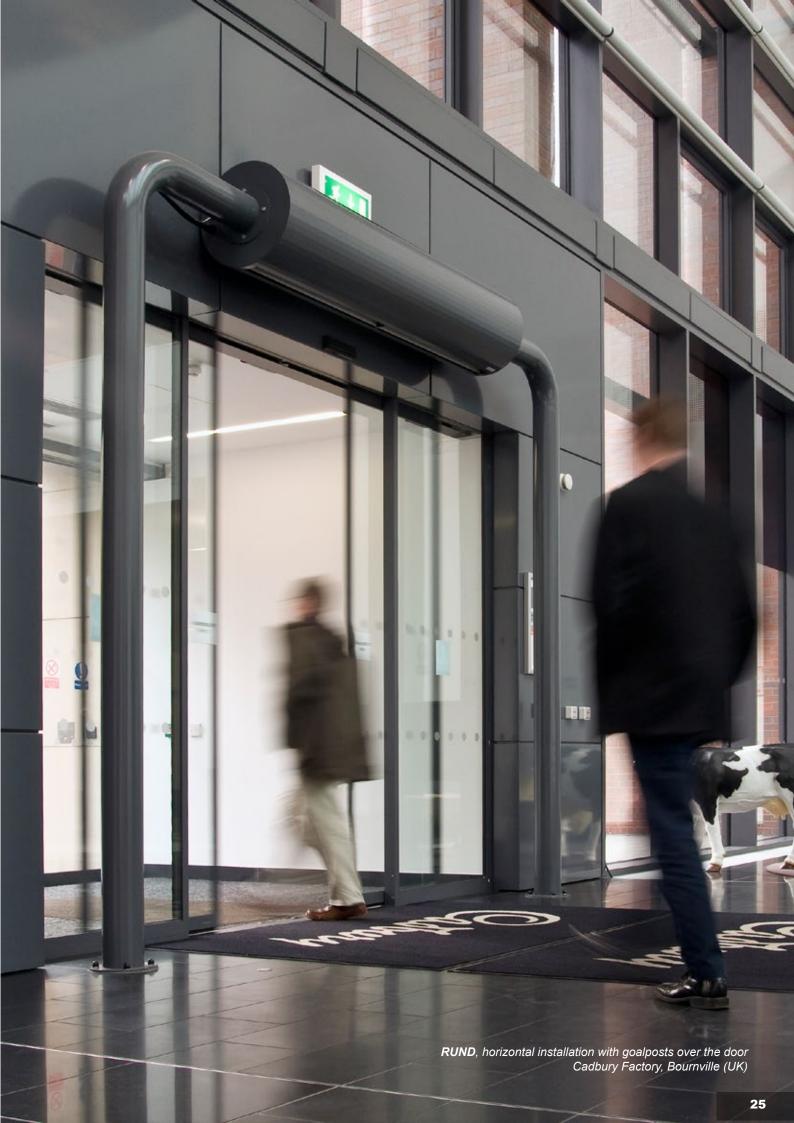

## **RUND**Decorative Column

02

Decorative air curtain RUND, cylindrical in shape, is ideal for entrances and buildings where class, elegance and majesty is required.

Vertically installed on one or both sides of the door; horizontally above the entrance or encompassing large distances, RUND air curtains integrate seamlessly with the surrounding environment as an architectural column element.

This air curtain has a wide range of accessories and configurations to suit any need that requires the installation:

With stainless steel cylindrical arms to the wall or ceiling, with goalposts over the door, suspended with steel rods or vertical standing, versatility makes each installation "sui generis".

With self-supporting steel frame panels, finished in epoxy-polyester paint RAL 9016 white or gray RAL 9006 as standard. Other colors or stainless steel polished finishes available under request.