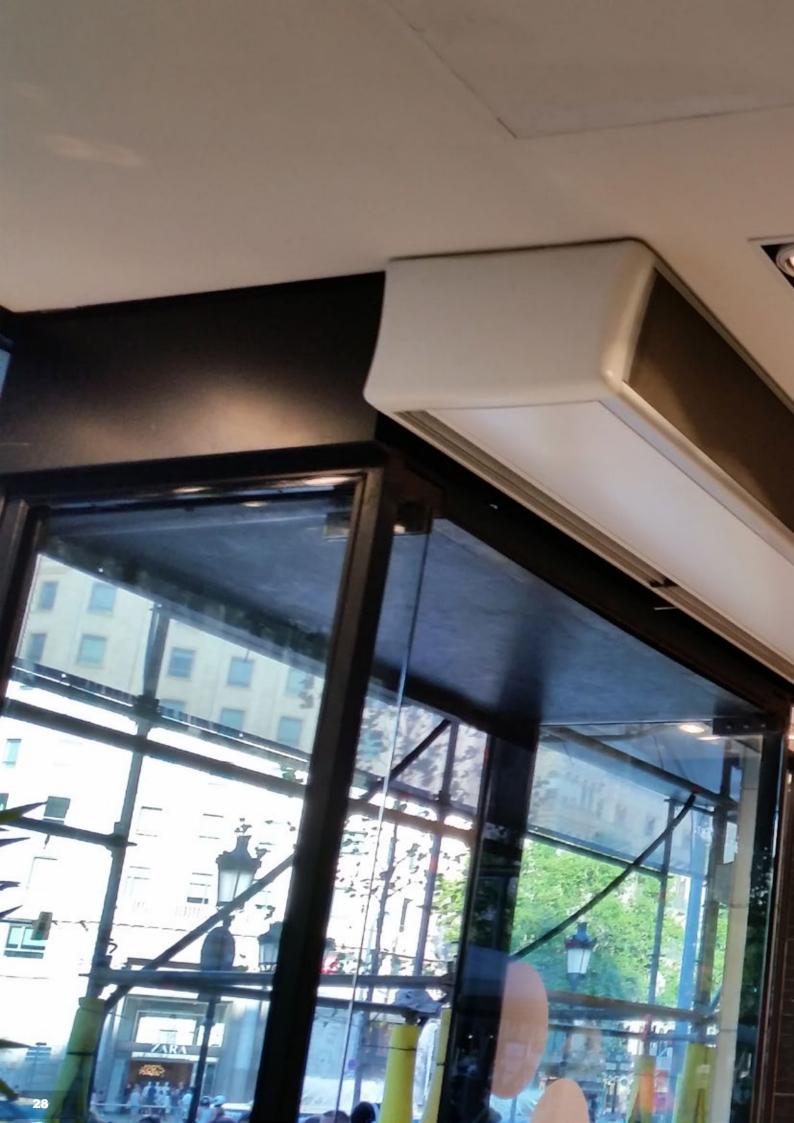

# **DECO**Rounded elegance

03

Elegant, classy and rounded, the air curtain DECO integrates the latest innovations of the series Windbox on an adaptive decorative design equipment.

Combining the properties of aluminum, steel and rounded shapes of their plastic, DECO model features a high quality design, and stands as a perfect choice for unique environments.

Its inlet micro-perforated grille, functions as easily regenerable filter service, making the use of internal filters unnecessary. Furthermore, the curtain has sliding attachment points to facilitate its attachment to the roof.

With steel and aluminum profiles frame structure and finished with epoxy-polyester paint gray RAL 9006. Other colors available under request.